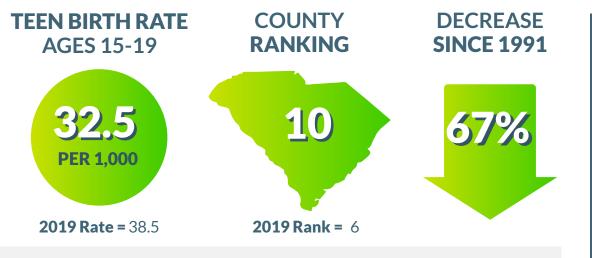

INSOUTH

**CAROLINA** 

## 2020 Teen Birth Rate



## **2020 Teen Birth Numbers**



Total number of births to South Carolina teens (ages 15-19) = 3,069 (rate: 19.3 per 1,000).

## **OF HIGH SCHOOL** STUDENTS **HAVE EVER** HAD SEX OF SEXUALLY ACTIVE **HIGH SCHOOL** UDE AT LAST SEX Based 2019 YRBS data

## **Community Well-Being Sexual Health** Women in Need of **Teens Not Enrolled** Chlamydia Gonorrhea **Publicly-Funded Family** in School and Not People Living in Ages 15-19 Ages 15-19 **Planning Services** Working Poverty 29 Cases Cases 40.40% 13.50% 22.70% Rate (per Rate (per 100,000) 1559.1 **100,000)** 4462.4 County Rank\* 8 County Rank\* 8 County Rank\* 5 County Rank\* 11 County Rank\* 10

\*Ranking Range = 1 (Highest) - 46 (Lowest), Data sources available at FactForward.org/statistics

FactForward.org

83