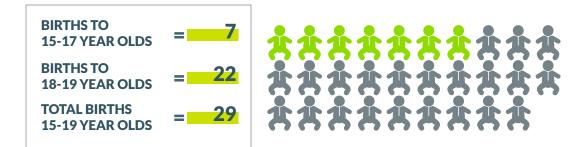

## **2020 Teen Birth Numbers**

Total number of births to South Carolina teens (ages 15-19) = 3,069 (rate: 19.3 per 1,000).